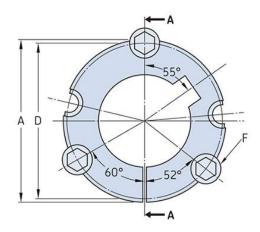

## PHF TB3525X75MM

| Bushing no.               | TB3525         |
|---------------------------|----------------|
| d = Bore diameter<br>(mm) | 75             |
| Bore diameter (in)        | 2.95           |
| Keyway width<br>(mm)      | 20             |
| Keyway width (in)         | 0.79           |
| Keyway depth<br>(mm)      | 4.9            |
| Keyway depth (in)         | 0.19           |
| A (mm)                    | 127            |
| A (in)                    | 5              |
| B (mm)                    | 63.5           |
| B (in)                    | 2.5            |
| D (mm)                    | 123            |
| D (in)                    | 4.84           |
| E (mm)                    | -              |
| E (in)                    | -              |
| F (mm)                    | 12.700 x 38.10 |
| F (in)                    | -              |
| Weight (kg)               | 3.14           |
| Weight (lbs)              | 6.92           |